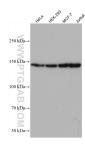

## **Selected Validation Data**

Various lysates were subjected to SDS PAGE followed by western blot with 67197-1-lg (SIN3A antibody) at dilution of 1:5000 incubated at room temperature for 1.5 hours. This data was developed using the same antibody clone with 67197-1-PBS in a different storage buffer formulation.