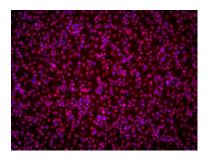

Immunofluorescent analysis of (4% PFA) fixed U2OS cells using SIN3A antibody (67197-1-lg. Clone: 2B12E8) at dilution of 1:2500 and Multi-rAb Coralite® Plus 594-Goat Anti-Mouse Recombinant Secondary Antibody (H+L) (Cat.NO. RGAM004). This data was developed using the same antibody clone with 67197-1-PBS in a different storage buffer formulation.