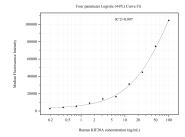

## Selected Validation Data

Cytometric bead array standard curve of MP51304-2, KIF20A Monoclonal Matched Antibody Pair, PBS Only. Capture antibody: 67190-4-PBS. Detection antibody: 67190-2-PBS. Standard:Ag8916. Range: 0.195-100 ng/ml.