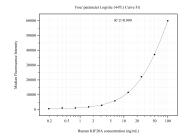

Cytometric bead array standard curve of MP51304-3, KIF20A Monoclonal Matched Antibody Pair, PBS Only. Capture antibody: 67190-4-PBS. Detection antibody: 67190-3-PBS. Standard:Ag8916. Range: 0.195-100 ng/mL