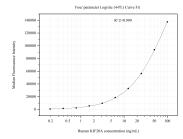

## Selected Validation Data

Cytometric bead array standard curve of MP51304-1, KIF20A Monoclonal Matched Antibody Pair, PBS Only. Capture antibody: 67190-2-PBS. Detection antibody: 67190-3-PBS. Standard:Ag8916. Range: 0.195-100 ng/mL