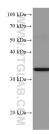

## Selected Validation Data

A549 cells were subjected to SDS PAGE followed by western blot with 67171-1-1g (TRIB2 antibody) at dilution of 1:3000 incubated at room temperature for 1.5 hours. This data was developed using the same antibody clone with 67171-1-PBS in a different storage buffer formulation.