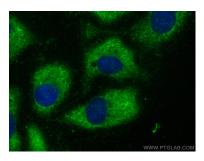

Immunofluorescent analysis of (-20°C Ethanol) fixed U2OS cells using DRG2 antibody (67164-1-Ig, Clone: 3A3E1) at dilution of 1:400 and CoraLite®488-Conjugated AffiniPure Goat Anti-Mouse IgG(H+L) (SA00013-1). This data was developed using the same antibody clone with 67164-1-PBS in a different storage buffer formulation.