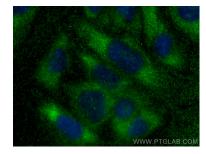

Immunofluorescent analysis of (-20°C Methanol) fixed Saos-2 cells using DRG2 antibody (67164-1-Ig, Clone: 3A3E1) at dilution of 1:400 and CoraLite® 488-Conjugated AffiniPure Goat Anti-Mouse IgG(H+L). This data was developed using the same antibody clone with 67164-1-PBS in a different storage buffer formulation.