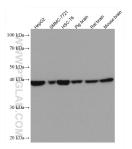

## Selected Validation Data

Various lysates were subjected to SDS PAGE followed by western blot with 67164-1-Ig (DRG2 antibody) at dilution of 1:3000 incubated at room temperature for 1.5 hours. This data was developed using the same antibody clone with 67164-1-PBS in a different storage buffer formulation.