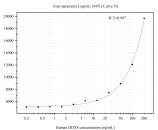

## Selected Validation Data

Sample test of MP51329-3, DDX4,VASA Monoclonal Matched Antibody Pair, PBS Only. Capture antibody: 67147-5-PBS. Detection antibody: 67147-6-PBS.

Cytometric bead array standard curve of MP51329-3, DDX4, VASA Monoclonal Matched Antibody Pair, PBS Only. Capture antibody: 67147-5-PBS. Detection antibody: 67147-6-PBS. Standard:Ag11630. Range: 0.195-200 ng/mL