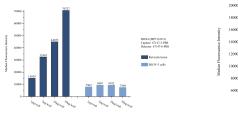

## Selected Validation Data

Sample test of MP51329-3, DDX4,VASA Monoclonal Matched Antibody Pair, PBS Only. Capture antibody: 67147-5-PBS. Detection antibody: 67147-6-PBS.

Cytometric bead array standard curve of MP51329-3, DDX4, VASA Monoclonal Matched Antibody Pair, PBS Only. Capture antibody: 67147-5-PBS. Detection antibody: 67147-6-PBS. Standard:Ag11630. Range: 0.195-200 ng/mL