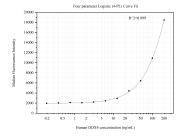

## Selected Validation Data

Sample test of MP51329-2, DDX4,VASA Monoclonal Matched Antibody Pair, PBS Only. Capture antibody: 67147-1-PBS. Detection antibody: 67147-4-PBS.

Cytometric bead array standard curve of MP51329-2, DDX4,VASA Monoclonal Matched Antibody Pair, PBS Only. Capture antibody: 67147-1-PBS. Detection antibody: 67147-4-PBS. Standard:null. Range: null.