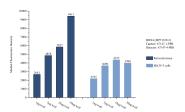

## Selected Validation Data

Sample test of MP51329-2, DDX4,VASA Monoclonal Matched Antibody Pair, PBS Only. Capture antibody: 67147-1-PBS. Detection antibody: 67147-4-PBS.

Cytometric bead array standard curve of MP51329-2, DDX4,VASA Monoclonal Matched Antibody Pair, PBS Only. Capture antibody: 67147-1-PBS. Detection antibody: 67147-4-PBS. Standard:null. Range: null.