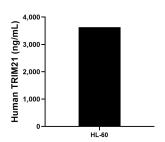

The mean TRIM21 concentration was determined to be 3,629.08 ng/mL in HL-60 cell extract based on a 3.70 mg/mL extract load.

Cytometric bead array standard curve of MP50371-3, TRIM21 Monoclonal Matched Antibody Pair, PBS Only. Capture antibody: 67136-2-PBS. Detection antibody: 67136-4-PBS. Standard:Ag28377. Range: 0.391-100 ng/mL