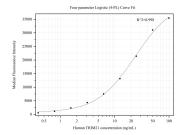

## **Selected Validation Data**

Sandwich ELISA standard curve of MP50371-3, Human TRIM21 Monoclonal Matched Antibody Pair - PBS only. 67136-2-PBS was coated to a plate as the capture antibody and incubated with serial dilutions of standard Ag28377. 67136-4-PBS was HRP conjugated as the detection antibody. Range: 3.13-200 ng/mL