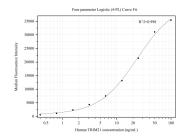

## **Selected Validation Data**

Sandwich ELISA standard curve of MP50371-3, Human TRIM21 Monoclonal Matched Antibody Pair - PBS only. 67136-2-PBS was coated to a plate as the capture antibody and incubated with serial dilutions of standard Ag28377. 67136-4-PBS was HRP conjugated as the detection antibody. Range: 3.13-200 ng/mL