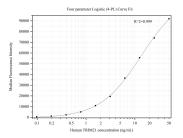

The mean TRIM21 concentration was determined to be 3,629.08 ng/mL in HL-60 cell extract based on a 3.70 mg/mL extract load.

Cytometric bead array standard curve of MP50371-1, TRIM21 Monoclonal Matched Antibody Pair, PBS Only. Capture antibody: 67136-2-PBS. Detection antibody: 67136-3-PBS. Standard:Ag28377. Range: 0.098-50 ng/mL

Cytometric bead array standard curve of MP50371-3, TRIM21 Monoclonal Matched Antibody Pair, PBS Only. Capture antibody: 67136-2-PBS. Detection antibody: 67136-4-PBS. Standard:Ag28377. Range: 0.391-100 ng/mL