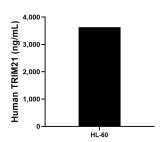

The mean TRIM21 concentration was determined to be 3,629.08 ng/mL in HL-60 cell extract based on a 3.70 mg/mL extract load.

Cytometric bead array standard curve of MP50371-1, TRIM21 Monoclonal Matched Antibody Pair, PBS Only. Capture antibody: 67136-2-PBS. Detection antibody: 67136-3-PBS. Standard:Ag28377. Range: 0.098-50 ng/mL