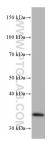

### Selected Validation Data

LNCaP cells were subjected to SDS PAGE followed by western blot with 67125-1-lg (EHF antibody) at dilution of 1:3000 incubated at room temperature for 1.5 hours. This data was developed using the same antibody clone with 67125-1-PBS in a different storage buffer formulation.