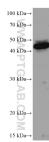

## Selected Validation Data

MCF-7 cells were subjected to SDS PAGE followed by western blot with 67116-1-Ig (VEGFC antibody) at dilution of 1:3000 incubated at room temperature for 1.5 hours. This data was developed using the same antibody clone with 67116-1-PBS in a different storage buffer formulation.