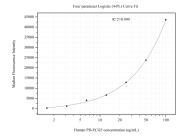

## Selected Validation Data

Cytometric bead array standard curve of MP51270-2, PD-ECGF Monoclonal Matched Antibody Pair, PBS Only. Capture antibody: 67104-4-PBS. Detection antibody: 67104-5-PBS. Standard:Ag28631. Range: 1.563-100 ng/mL