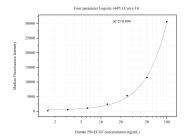

Cytometric bead array standard curve of MP51270-3, PD-ECGF Monoclonal Matched Antibody Pair, PBS Only. Capture antibody: 67104-4-PBS. Detection antibody: 67104-6-PBS. Standard:Ag28631. Range: 1.563-100 ng/mL