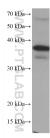

## Selected Validation Data

HEK-293 cells were subjected to SDS PAGE followed by western blot with 67101-1-1g (DUSP12 antibody) at dilution of 1:10000 incubated at room temperature for 1.5 hours. This data was developed using the same antibody clone with 67101-1-PBS in a different storage buffer formulation.