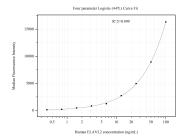

## Selected Validation Data

Cytometric bead array standard curve of MP50972-1, ELAVL2 Monoclonal Matched Antibody Pair, PBS Only. Capture antibody: 67097-1-PBS. Detection antibody: 67097-2-PBS. Standard:Ag28310. Range: 0.391-100 ng/mL