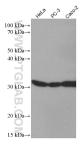

## Selected Validation Data

Various lysates were subjected to SDS PAGE followed by western blot with 67069-1-1g (ESD antibody) at dilution of 1:10000 incubated at room temperature for 1.5 hours.

WB result of ESD antibody (67069-1-Ig; 1:30000; incubated at room temperature for 1.5 hours) with sh-Control and sh-ESD transfected HeLa cells.