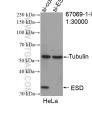

## Selected Validation Data

Various lysates were subjected to SDS PAGE followed by western blot with 67069-1-1g (ESD antibody) at dilution of 1:10000 incubated at room temperature for 1.5 hours.

WB result of ESD antibody (67069-1-Ig; 1:30000; incubated at room temperature for 1.5 hours) with sh-Control and sh-ESD transfected HeLa cells.