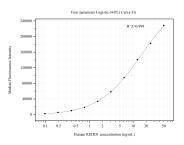

## Selected Validation Data

Cytometric bead array standard curve of MP50649-4, REDD1 Monoclonal Matched Antibody Pair, PBS Only. Capture antibody: 67059-2-PBS. Detection antibody: 67059-7-PBS. Standard:Ag0965. Range: 0.098-50 ng/mL