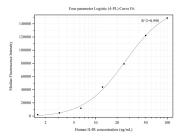

# Selected Validation Data

Cytometric bead array standard curve of MP50242-1, IL4R/IL-4RA/CD124 Monoclonal Matched Antibody Pair, PBS Only. Capture antibody: 67051-3-PBS. Detection antibody: 67051-2-PBS. Standard:Ag28411. Range: 1.563-100 ng/mL Cytometric bead array standard curve of MP50242-4, IL4R/IL-4RA/CD124 Monoclonal Matched Antibody Pair, PBS Only. Capture antibody: 67051-4-PBS. Detection antibody: 67051-2-PBS. Standard:Ag28411. Range: 0.391-25 ng/mL