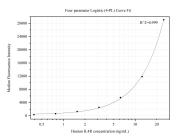

# Selected Validation Data

Cytometric bead array standard curve of MP50242-1, IL4R/IL-4RA/CD124 Monoclonal Matched Antibody Pair, PBS Only. Capture antibody: 67051-3-PBS. Detection antibody: 67051-2-PBS. Standard:Ag28411. Range: 1.563-100 ng/mL Cytometric bead array standard curve of MP50242-4, IL4R/IL-4RA/CD124 Monoclonal Matched Antibody Pair, PBS Only. Capture antibody: 67051-4-PBS. Detection antibody: 67051-2-PBS. Standard:Ag28411. Range: 0.391-25 ng/mL