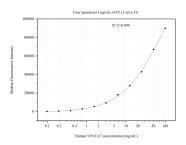

## Selected Validation Data

Cytometric bead array standard curve of MP51085-1, SPATA7 Monoclonal Matched Antibody Pair, PBS Only. Capture antibody: 67046-2-PBS. Detection antibody: 67046-3-PBS. Standard:Ag21234. Range: 0.098-100 ng/mL