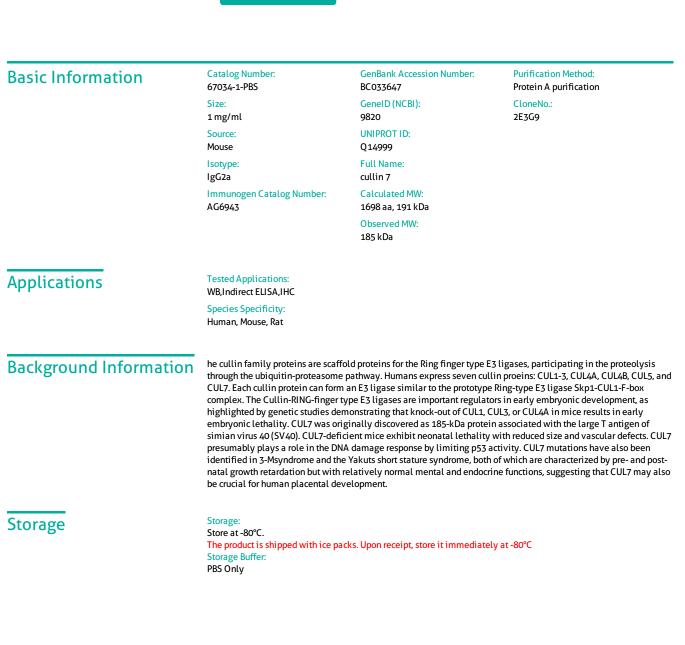

## Selected Validation Data

HEK-293 cells were subjected to SDS PAGE followed by western blot with 67034-1-Ig (CUL7 antibody) at dilution of 1:5000 incubated at room temperature for 1.5 hours. This data was developed using the same antibody clone with 67034-1-PBS in a different storage buffer formulation.