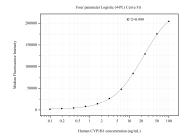

Cytometric bead array standard curve of MP50899-2, CYP1B1 Monoclonal Matched Antibody Pair, PBS Only. Capture antibody: 67033-2-PBS. Detection antibody: 67033-4-PBS. Standard:Ag13380. Range: 0.098-100 ng/mL