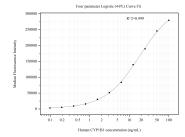

## Selected Validation Data

Cytometric bead array standard curve of MP50899-1, CYP1B1 Monoclonal Matched Antibody Pair, PBS Only. Capture antibody: 67033-2-PBS. Detection antibody: 67033-3-PBS. Standard:Ag13380. Range: 0.098-100 ng/mL