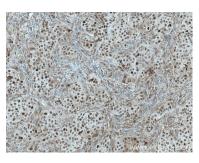

Immunohistochemical analysis of paraffinembedded human breast cancer tissue slide using 67027-1-1g (PRC1 antibody) at dilution of 1:500 (under 40x lens. Heat mediated antigen retrieval with Tris-EDTA buffer (pH 9.0). This data was developed using the same antibody clone with 67027-1-PBS in a different storage buffer formulation.