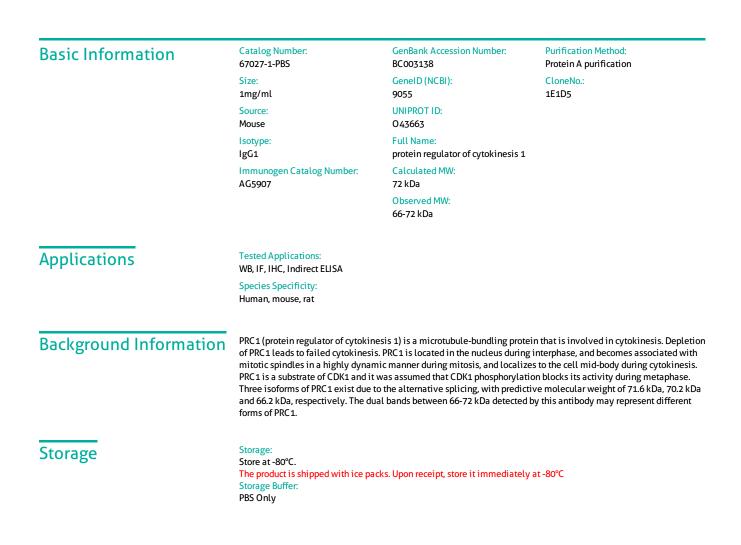

## Selected Validation Data

Various lysates were subjected to SDS PAGE followed by western blot with 67027-1-lg (PRC1 antibody) at dilution of 1:5000 incubated at room temperature for 1.5 hours. This data was developed using the same antibody clone with 67027-1-PBS in a different storage buffer formulation.