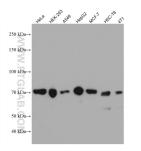

Immunohistochemical analysis of paraffinembedded human breast cancer tissue slide using 67027-1-1g (PRC1 antibody) at dilution of 1:500 (under 10x lens. Heat mediated antigen retrieval with Tris-EDTA buffer (pH 9.0). This data was developed using the same antibody clone with 67027-1-PBS in a different storage buffer formulation.