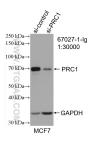

WB result of PRC1 antibody (67027-1-lg; 1:30000; incubated at room temperature for 1.5 hours) with sh-Control and sh-PRC1 transfected MCF-7 cells. This data was developed using the same antibody clone with 67027-1-PBS in a different storage buffer formulation.