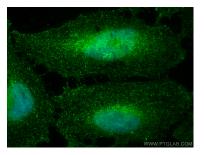

Immunofluorescent analysis of (4% PFA) fixed HeLa cells using PRC1 antibody (67027-1-Ig, Clone: 1E1D5) at dilution of 1:800 and CoraLite®488-Conjugated AffiniPure Goat Anti-Mouse IgG(H+L). This data was developed using the same antibody clone with 67027-1-PBS in a different storage buffer formulation.