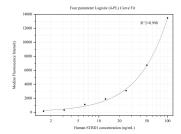

## Selected Validation Data

Cytometric bead array standard curve of MP50130-1, STBD1 Monoclonal Matched Antibody Pair, PBS Only. Capture antibody: 67018-2-PBS. Detection antibody: 67018-3-PBS. Standard:Ag28613. Range: 1.563-100 ng/mL