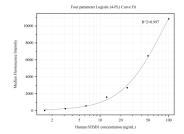

Cytometric bead array standard curve of MP50130-2, STBD1 Monoclonal Matched Antibody Pair, PBS Only. Capture antibody: 67018-1-PBS. Detection antibody: 67018-2-PBS. Standard:Ag28613. Range: 1.563-100 ng/mL