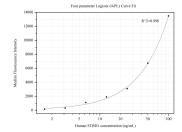

## Selected Validation Data

Cytometric bead array standard curve of MP50130-1, STBD1 Monoclonal Matched Antibody Pair, PBS Only. Capture antibody: 67018-2-PBS. Detection antibody: 67018-3-PBS. Standard:Ag28613. Range: 1.563-100 ng/mL