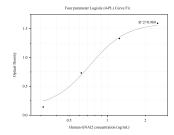

## Selected Validation Data

Sandwich ELISA standard curve of MP50015-1, GNA12 Monoclonal Matched Antibody Pair, PBS Only. Capture antibody: 67007-2-PBS. Detection antibody: HRP-conjugated 67007-3-PBS. Standard: Ag28560. Range: 0.313-20 ng/mL