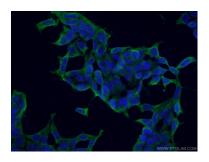

Immunofluorescent analysis of (4% PFA) fixed HEK-293 cells using 66994-1-lg (COPE antibody) at dilution of 1:100 and Coralite488-Conjugated AffiniPure Goat Anti-Mouse IgG(H+L). This data was developed using the same antibody clone with 66994-1-PBS in a different storage buffer formulation.