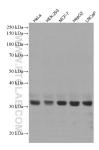

## **Selected Validation Data**

Various lysates were subjected to SDS PAGE followed by western blot with 66994-1-lg (COPE antibody) at dilution of 1:20000 incubated at room temperature for 1.5 hours. This data was developed using the same antibody clone with 66994-1-PBS in a different storage buffer formulation.