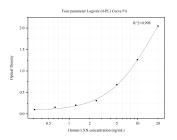

## Selected Validation Data

Sandwich ELISA standard curve of MP50023-1, LXN Monoclonal Matched Antibody Pair, PBS Only. Capture antibody: 66957-1-PBS. Detection antibody: HRP-conjugated 66957-2-PBS. Standard: Ag27922. Range: 0.313-20 ng/mL