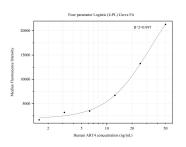

The mean ART4 concentration was determined to be 7.72 ng/mL in Jurkat cell extract based on a 1.90 mg/mL extract load.

Cytometric bead array standard curve of MP50324-1, ART4 Monoclonal Matched Antibody Pair, PBS Only. Capture antibody: 66949-2-PBS. Detection antibody: 66949-3-PBS. Standard:Ag28173. Range: 0.781-25 ng/mL

Cytometric bead array standard curve of MP50324-3, ART 4 Monoclonal Matched Antibody Pair, PBS Only. Capture antibody: 66949-5-PBS. Detection antibody: 66949-3-PBS. Standard:Ag28173. Range: 1.563-50 ng/mL