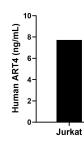

The mean ART4 concentration was determined to be 7.72 ng/mL in Jurkat cell extract based on a 1.90 mg/mL extract load.

Cytometric bead array standard curve of MP50324-1, ART4 Monoclonal Matched Antibody Pair, PBS Only. Capture antibody: 66949-2-PBS. Detection antibody: 66949-3-PBS. Standard:Ag28173. Range: 0.781-25 ng/mL