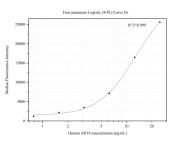

## Selected Validation Data

Sandwich ELISA standard curve of MP50324-1, Human ART4 Monoclonal Matched Antibody Pair -PBS only. 66949-2-PBS was coated to a plate as the capture antibody and incubated with serial dilutions of standard Ag28173. 66949-3-PBS was HRP conjugated as the detection antibody. Range: 0.391-25 ng/mL