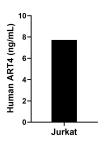

## **Selected Validation Data**

The mean ART4 concentration was determined to be 7.72 ng/mL in Jurkat cell extract based on a 1.90 mg/mL extract load.

Cytometric bead array standard curve of MP50324-1, ART 4 Monoclonal Matched Antibody Pair, PBS Only. Capture antibody: 66949-2-PBS. Detection antibody: 66949-3-PBS. Standard:Ag28173. Range: 0.781-25 ng/mL