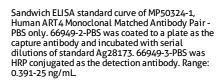

## **Selected Validation Data**

The mean ART4 concentration was determined to be 7.72 ng/mL in Jurkat cell extract based on a 1.90 mg/mL extract load.

Cytometric bead array standard curve of MP50324-1, ART 4 Monoclonal Matched Antibody Pair, PBS Only. Capture antibody: 66949-2-PBS. Detection antibody: 66949-3-PBS. Standard:Ag28173. Range: 0.781-25 ng/mL