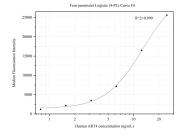

## **Selected Validation Data**

The mean ART4 concentration was determined to be 7.72 ng/mL in Jurkat cell extract based on a 1.90 mg/mL extract load.

Cytometric bead array standard curve of MP50324-1, ART 4 Monoclonal Matched Antibody Pair, PBS Only. Capture antibody: 66949-2-PBS. Detection antibody: 66949-3-PBS. Standard:Ag28173. Range: 0.781-25 ng/mL