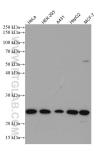

#### Positive Controls:

WB : HeLa cells, HEK-293 cells, A431 cells, HepG2 cells, MCF-7 cells IF/ICC : HeLa cells,

# Selected Validation Data

Various lysates were subjected to SDS PAGE followed by western blot with 66942-1-1g (MRRF antibody) at dilution of 1:3000 incubated at room temperature for 1.5 hours. Immunofluorescent analysis of (4% PFA) fixed HeLa cells using MRRF antibody (66942-1-1g, Clone: 1G5C3) at dilution of 1:1000 and CoraLite® 488-Conjugated Goat Anti-Mouse IgG(H+L) (SA00013-1), CL594-Phalloidin (red).