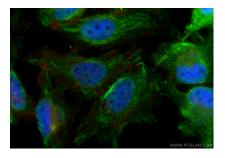

#### Positive Controls:

WB : HeLa cells, HEK-293 cells, A431 cells, HepG2 cells, MCF-7 cells IF/ICC : HeLa cells,

# Selected Validation Data

Various lysates were subjected to SDS PAGE followed by western blot with 66942-1-1g (MRRF antibody) at dilution of 1:3000 incubated at room temperature for 1.5 hours. Immunofluorescent analysis of (4% PFA) fixed HeLa cells using MRRF antibody (66942-1-1g, Clone: 1G5C3) at dilution of 1:1000 and CoraLite® 488-Conjugated Goat Anti-Mouse IgG(H+L) (SA00013-1), CL594-Phalloidin (red).