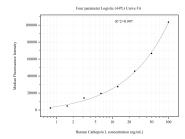

## **Selected Validation Data**

Cytometric bead array standard curve of MP51216-2, Cathepsin L Monoclonal Matched Antibody Pair, PBS Only. Capture antibody: 66914-3-PBS. Detection antibody: 66914-2-PBS. Standard:Ag27951. Range: 0.781-100 ng/mL.