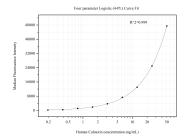

## **Selected Validation Data**

Cytometric bead array standard curve of MP50746-2, Calnexin Monoclonal Matched Antibody Pair, PBS Only. Capture antibody: 66903-2-PBS. Detection antibody: 66903-4-PBS. Standard:Ag25535. Range: 0.195-50 ng/mL