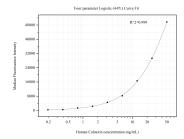

## Selected Validation Data

Cytometric bead array standard curve of MP50746-1, Calnexin Monoclonal Matched Antibody Pair, PBS Only. Capture antibody: 66903-2-PBS. Detection antibody: 66903-3-PBS. Standard:Ag25535. Range: 0.195-50 ng/mL