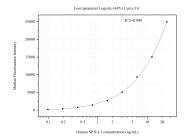

## Selected Validation Data

Cytometric bead array standard curve of MP50865-3, SPTLC1 Monoclonal Matched Antibody Pair, PBS Only. Capture antibody: 66899-5-PBS. Detection antibody: 66899-6-PBS. Standard:Ag7876. Range: 0.098-25 ng/mL