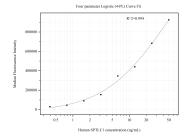

Cytometric bead array standard curve of MP50865-4, SPTLC1 Monoclonal Matched Antibody Pair, PBS Only. Capture antibody: 66899-4-PBS. Detection antibody: 66899-3-PBS. Standard:Ag7876. Range: 0.391-50 ng/mL