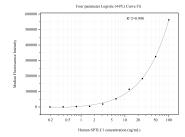

## Selected Validation Data

Cytometric bead array standard curve of MP50865-1, SPTLC1 Monoclonal Matched Antibody Pair, PBS Only. Capture antibody: 66899-2-PBS. Detection antibody: 66899-3-PBS. Standard:Ag7876. Range: 0.195-100 ng/mL