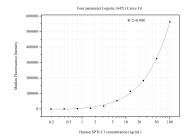

## Selected Validation Data

Cytometric bead array standard curve of MP50865-1, SPTLC1 Monoclonal Matched Antibody Pair, PBS Only. Capture antibody: 66899-2-PBS. Detection antibody: 66899-3-PBS. Standard:Ag7876. Range: 0.195-100 ng/mL