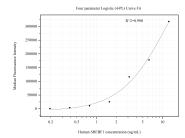

## Selected Validation Data

Cytometric bead array standard curve of MP50853-1, SREBF1 Monoclonal Matched Antibody Pair, PBS Only. Capture antibody: 66875-2-PBS. Detection antibody: 66875-3-PBS. Standard:Ag5484. Range: 0.195-12.5 ng/mL