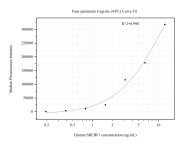

## Selected Validation Data

Cytometric bead array standard curve of MP50853-1, SREBF1 Monoclonal Matched Antibody Pair, PBS Only. Capture antibody: 66875-2-PBS. Detection antibody: 66875-3-PBS. Standard:Ag5484. Range: 0.195-12.5 ng/mL