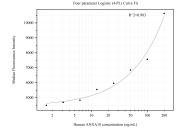

## Selected Validation Data

Sample test of MP51324-2, ANXA10 Monoclonal Matched Antibody Pair, PBS Only. Capture antibody: 66869-4-PBS. Detection antibody: 66869-5-PBS.

Cytometric bead array standard curve of MP51324-2, ANXA10 Monoclonal Matched Antibody Pair, PBS Only. Capture antibody: 66869-4-PBS. Detection antibody: 66869-5-PBS. Standard:Ag27098. Range: 1.563-200 ng/mL