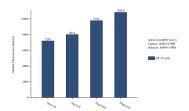

## Selected Validation Data

Sample test of MP51324-2, ANXA10 Monoclonal Matched Antibody Pair, PBS Only. Capture antibody: 66869-4-PBS. Detection antibody: 66869-5-PBS.

Cytometric bead array standard curve of MP51324-2, ANXA10 Monoclonal Matched Antibody Pair, PBS Only. Capture antibody: 66869-4-PBS. Detection antibody: 66869-5-PBS. Standard:Ag27098. Range: 1.563-200 ng/mL