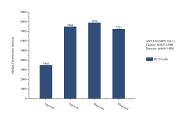

## Selected Validation Data

Sample test of MP51324-1, ANXA10 Monoclonal Matched Antibody Pair, PBS Only. Capture antibody: 66869-2-PBS. Detection antibody: 66869-3-PBS.

Cytometric bead array standard curve of MP51324-1, ANXA10 Monoclonal Matched Antibody Pair, PBS Only. Capture antibody: 66869-2-PBS. Detection antibody: 66869-3-PBS. Standard:Ag27098. Range: 0.195-200 ng/mL.