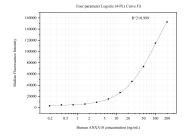

## Selected Validation Data

Sample test of MP51324-1, ANXA10 Monoclonal Matched Antibody Pair, PBS Only. Capture antibody: 66869-2-PBS. Detection antibody: 66869-3-PBS.

Cytometric bead array standard curve of MP51324-1, ANXA10 Monoclonal Matched Antibody Pair, PBS Only. Capture antibody: 66869-2-PBS. Detection antibody: 66869-3-PBS. Standard:Ag27098. Range: 0.195-200 ng/mL.