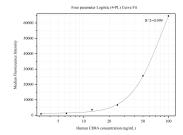

## Selected Validation Data

Cytometric bead array standard curve of MP50246-1, CD8A Monoclonal Matched Antibody Pair, PBS Only. Capture antibody: 66868-2-PBS. Detection antibody: 66868-3-PBS. Standard:Ag11111. Range: 3.125-100 ng/mL.