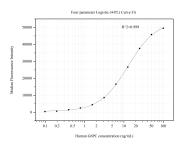

## Selected Validation Data

Cytometric bead array standard curve of MP50826-1, G6PC Monoclonal Matched Antibody Pair, PBS Only. Capture antibody: 66860-2-PBS. Detection antibody: 66860-3-PBS. Standard:Ag17839. Range: 0.098-100 ng/mL