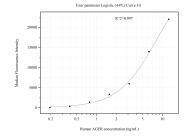

## Selected Validation Data

Cytometric bead array standard curve of MP51094-3, AGER/RAGE Monoclonal Matched Antibody Pair, PBS Only. Capture antibody: 66833-2-PBS. Detection antibody: 66833-5-PBS. Standard:Ag9657. Range: 0.195-12.5 ng/mL