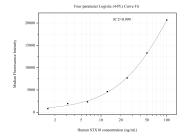

## **Selected Validation Data**

Cytometric bead array standard curve of MP51170-3, STX10 Monoclonal Matched Antibody Pair, PBS Only. Capture antibody: 66821-5-PBS. Detection antibody: 66821-1-PBS. Standard:Ag27861. Range: 1.563-100 ng/mL