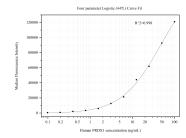

## Selected Validation Data

Cytometric bead array standard curve of MP50445-1, PRDX1 Monoclonal Matched Antibody Pair, PBS Only. Capture antibody: 66820-2-PBS. Detection antibody: 66820-3-PBS. Standard:Ag8821. Range: 0.098-100 ng/mL.