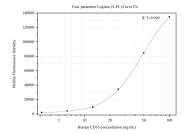

Cytometric bead array standard curve of MP50298-2, CD16 Monoclonal Matched Antibody Pair, PBS Only. Capture antibody: 66779-3-PBS. Detection antibody: 68897-1-PBS. Standard:Eg31662. Range: 3.125-100 ng/mL