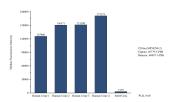

## Selected Validation Data

Cytometric bead array of Human urine using MP50298-2, CD16a Monoclonal Matched Antibody Pair, PBS Only. Capture antibody: 66779-3-PBS. Detection antibody: 68897-1-PBS. Urine of four individual healthy human donors was analyzed using MP50298-2.