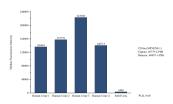

## Selected Validation Data

Cytometric bead array of Human urine using MP50298-1, CD16a Monoclonal Matched Antibody Pair, PBS Only. Capture antibody: 66779-2-PBS. Detection antibody: 68897-1-PBS. Urine of four individual healthy human donors was analyzed using MP50298-1.