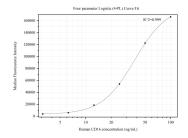

Cytometric bead array standard curve of MP50298-1, CD16 Monoclonal Matched Antibody Pair, PBS Only. Capture antibody: 66779-2-PBS. Detection antibody: 68897-1-PBS. Standard:Eg31662. Range: 3.125-100 ng/mL