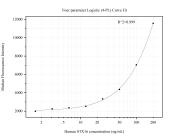

## Selected Validation Data

Sample test of MP51331-1, STX16 Monoclonal Matched Antibody Pair, PBS Only. Capture antibody: 66775-1-PBS. Detection antibody: 66775-2-PBS.

Cytometric bead array standard curve of MP51331-1, STX16 Monoclonal Matched Antibody Pair, PBS Only. Capture antibody: 66775-1-PBS. Detection antibody: 66775-2-PBS. Standard:Ag27926. Range: 1.563-200 ng/mL