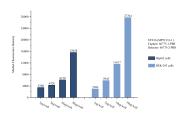

## Selected Validation Data

Sample test of MP51331-1, STX16 Monoclonal Matched Antibody Pair, PBS Only. Capture antibody: 66775-1-PBS. Detection antibody: 66775-2-PBS.

Cytometric bead array standard curve of MP51331-1, STX16 Monoclonal Matched Antibody Pair, PBS Only. Capture antibody: 66775-1-PBS. Detection antibody: 66775-2-PBS. Standard:Ag27926. Range: 1.563-200 ng/mL