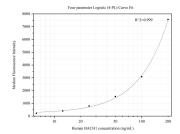

## Selected Validation Data

Cytometric bead array standard curve of MP50384-2, BACH1 Monoclonal Matched Antibody Pair, PBS Only. Capture antibody: 66762-1-PBS. Detection antibody: 66762-3-PBS. Standard:Ag6011. Range: 6.25-200 ng/mL