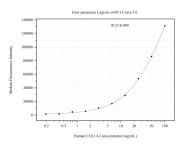

## Selected Validation Data

Cytometric bead array standard curve of MP51074-2, COL1A2 Monoclonal Matched Antibody Pair, PBS Only. Capture antibody: 66761-4-PBS. Detection antibody: 66761-5-PBS. Standard:Ag6281. Range: 0.195-100 ng/mL