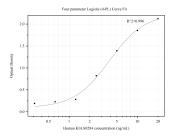

## Selected Validation Data

Sandwich ELISA standard curve of MP50021-1, KIAA0284 Monoclonal Matched Antibody Pair, PBS Only. Capture antibody: 66749-2-PBS. Detection antibody: HRP-conjugate66749-1-PBS. Standard: Ag26852. Range: 0.313-20 ng/mL